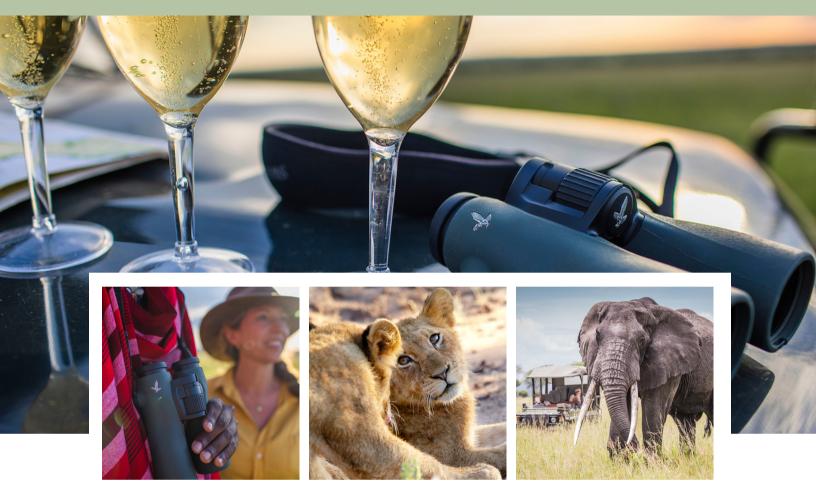

# **NL PURES**

What you need to consider.

### THE PRODUCT SPECS:

The NL Pures have the largest-ever field of view with superior image clarity. The unique shape allows the NL Pures to fit comfortably in your hand, ready for any moment. While SWAROVISION technology guarantees stunning and clear images, helping to pull every unique detail of your safari closer.

**Options include** - 8x32 - 8x42 - 10x32 - 10x42

#### **INCLUDES:**

FSB functional sidebar; comfortable strap; eyepiece cover; objective lens cover and cleaning kit.

949.877.0385 info@ubuntutravelgroup.com www.ubuntutravelgroup.com