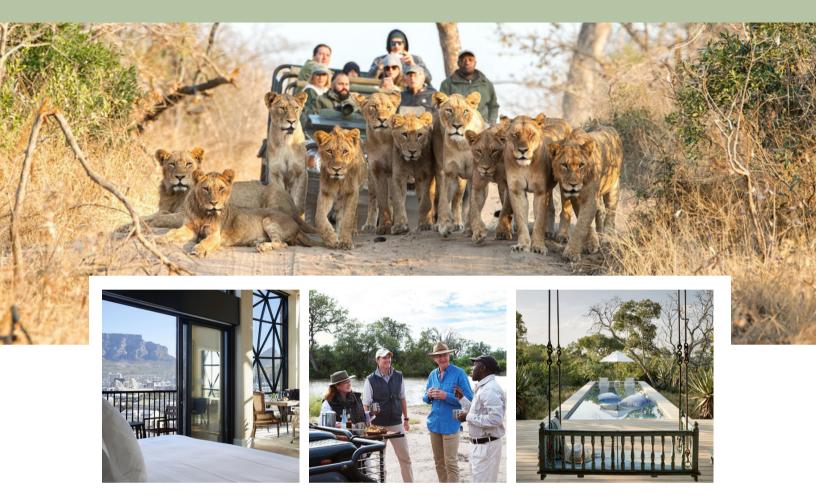

Your African safaris begins in the prestigious Sabi Sand Game Reserve, at the elegant Londolozi Tree Camp. Expect private game drives along the Sand River, with elephants and buffalo; rasping leopards and perhaps even a pack of wild dogs!