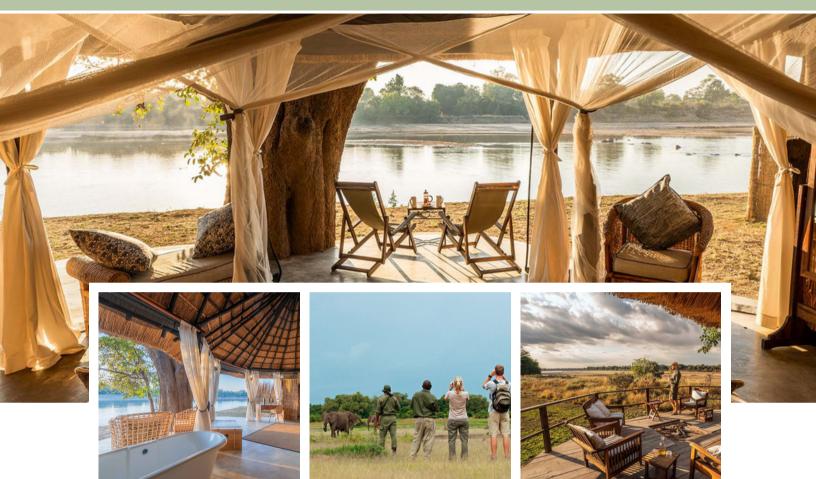

### MCHENIA CAMP

South Luangwa National Park | 2 Nights

A visit to the stunning South Luangwa National Park in Zambia has never been more exciting than this eight night walking safari experience. Spending two nights at each of these unique luxury lodges, you will enjoy engaging safaris on foot as you move between camps. Traditional safari game drives are also available to round out your game viewing experience, giving you multiple perspectives of the surrounding wilderness. The diversity of the lodges and ecosystems will leave you in awe of Zambia.