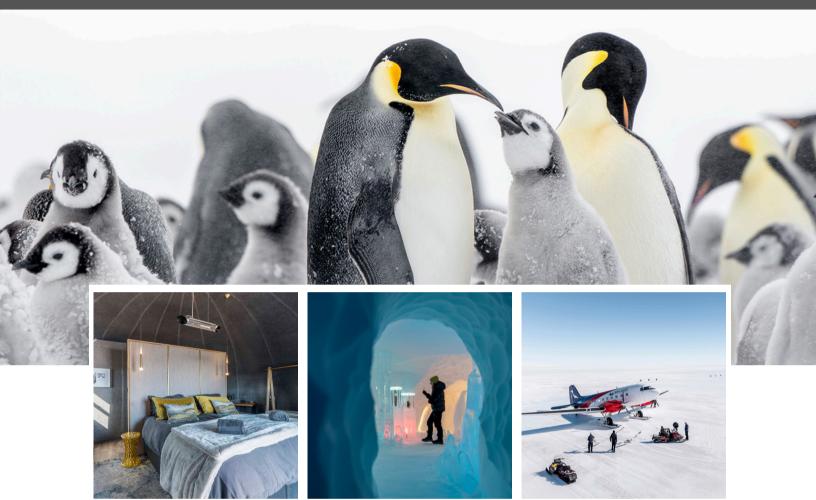

# WHICHAWAY OR ECHO CAMP | ANTARCTICA

Take a 5-hour flight across the Southern Ocean to Wolf's Fang Runway, where you'll be transferred to your lodge.

# WHICHAWAY OR ECHO CAMP | ANTARCTICA

On Days Four and Five, enjoy guided explorations of ice waves, ice tunnels, panoramic viewpoints, and scenic hikes.